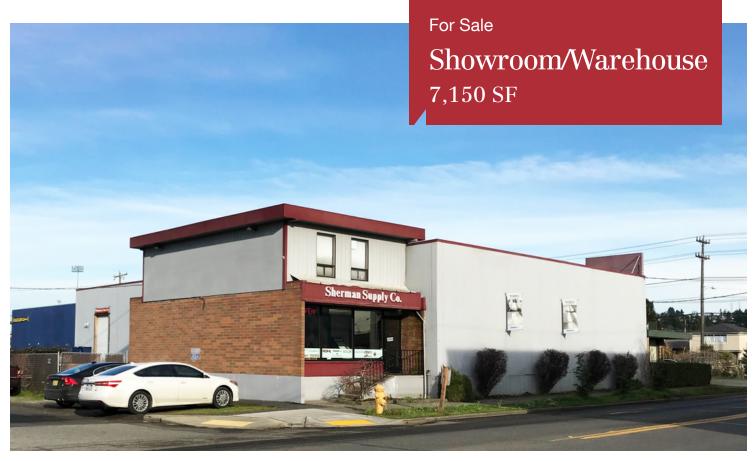

## Sherman Supply Building

300 S Lucile Street, Seattle, WA 98108

- Georgetown Owner/User Opportunity!
- Total SF 7,150 of showroom/warehouse
  - Includes 610 SF second floor apt./office
  - Over 50% showroom + office
- 8,200 SF of land
- Fenced yard
- Highend finishes
- Asking Price: \$2,500,000 (\$349.65 PSF)