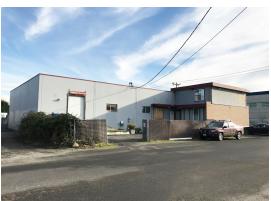

## Sherman Supply Building

300 S Lucile Street, Seattle, WA 98108

- Georgetown Owner/User Opportunity!
- Total SF 7,150 of showroom/warehouse
  - Includes 610 SF second floor apt./office
  - Over 50% showroom + office
- 8,200 SF of land
- Fenced yard
- Highend finishes
- Asking Price: \$2,500,000 (\$349.65 PSF)