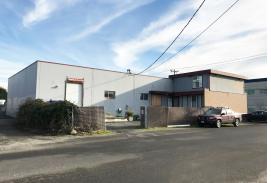

## Sherman Supply Building

300 S Lucile Street, Seattle, WA 98108

- Georgetown Owner/User Opportunity!
- Total SF 7,150 of showroom/warehouse
  - Includes 610 SF second floor apt./office
  - Over 50% showroom + office
- 8,200 SF of land
- Fenced yard
- Highend finishes
- Asking Price: \$2,500,000 (\$349.65 PSF)