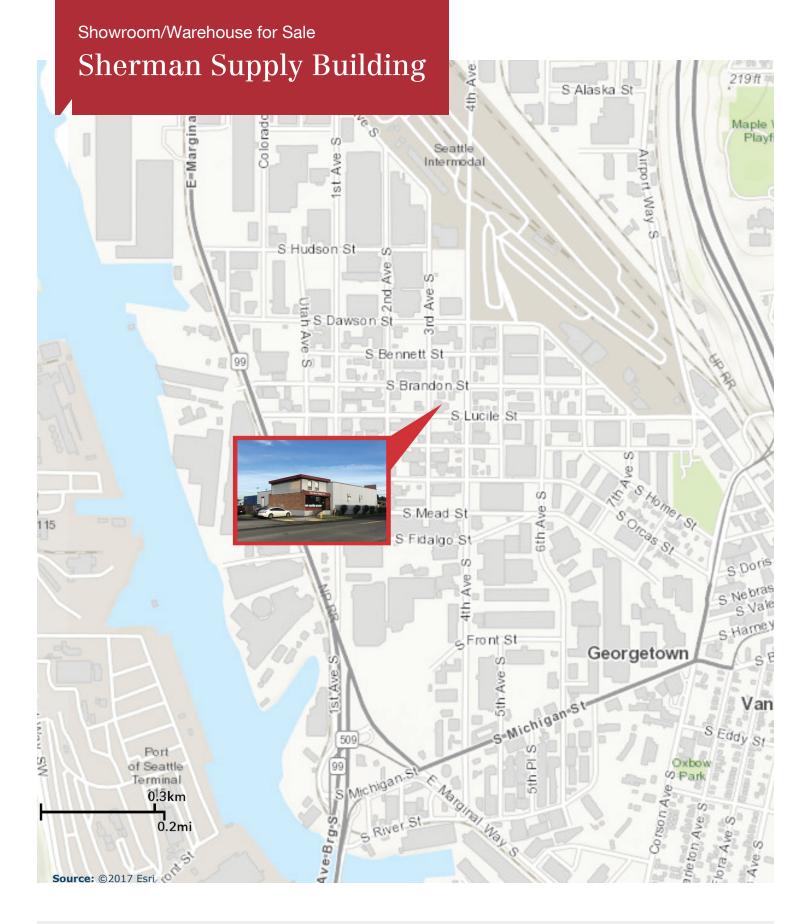

# GREATER DUWAMISH S Lucile St Cooole Map data ©2018 Google

## Sherman Supply Building

300 S Lucile Street, Seattle, WA 98108

- Georgetown Owner/User Opportunity!
- Total SF 7,150 of showroom/warehouse
  - Includes 610 SF second floor apt./office
  - Over 50% showroom + office
- 8,200 SF of land
- Fenced yard
- Highend finishes
- Asking Price: \$2,500,000 (\$349.65 PSF)