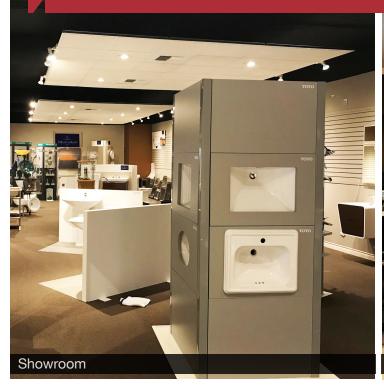

## Sherman Supply Building

300 S Lucile Street, Seattle, WA 98108

- Georgetown Owner/User Opportunity!
- Total SF 7,150 of showroom/warehouse
  - Includes 610 SF second floor apt./office
  - Over 50% showroom + office
- 8,200 SF of land
- Fenced yard
- Highend finishes
- Asking Price: \$2,500,000 (\$349.65 PSF)