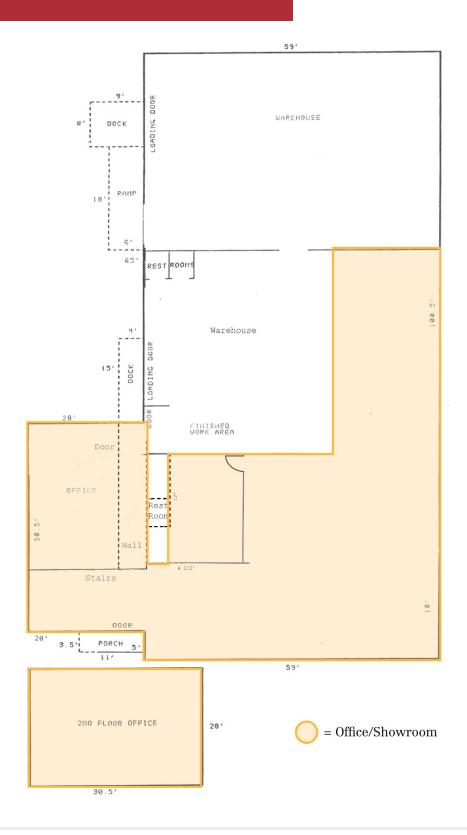

### Floor Plan

Showroom/Warehouse for Sale

## Sherman Supply Building

300 S Lucile Street, Seattle, WA 98108

- Georgetown Owner/User Opportunity!
- Total SF 7,150 of showroom/warehouse
  - Includes 610 SF second floor apt./office
  - Over 50% showroom + office
- 8,200 SF of land
- Fenced yard
- Highend finishes
- Asking Price: \$2,500,000 (\$349.65 PSF)