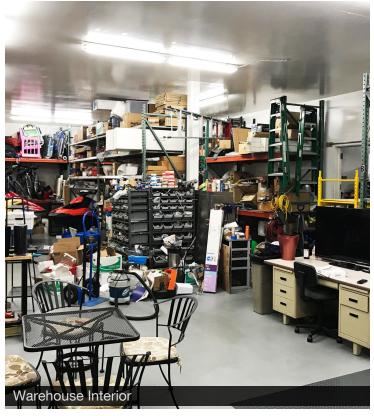

## Sherman Supply Building

300 S Lucile Street, Seattle, WA 98108

- Georgetown Owner/User Opportunity!
- Total SF 7,150 of showroom/warehouse
  - Includes 610 SF second floor apt./office
  - Over 50% showroom + office
- 8,200 SF of land
- Fenced yard
- Highend finishes
- Asking Price: \$2,500,000 (\$349.65 PSF)