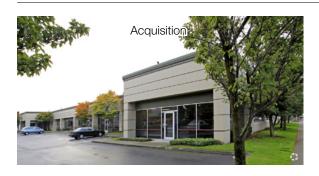

### Camden Building 6535 - 5th PI S, Seattle

- Total SF: 26,507 SF Office/Industrial
- Buyer: Investor